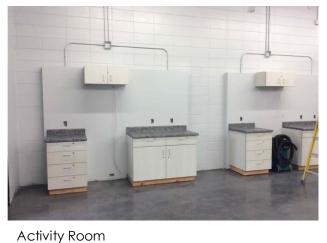

## Update

Carpet got installed in the High School collaboration and main entrance/reception. Polished concrete flooring continues. Ceiling grid and tiles were installed in various areas and continues to make progress. Doors continue to be installed around the school and finishes continue to make progress. Casework continues to be installed. Woods room equipment was delivered and set up and the sinks were installed. Concrete was poured outside the fitness center. Finishes made progress at the Elementary school and cleaning began.