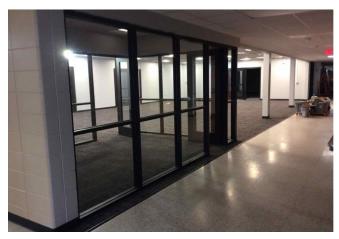

## Update

Carpet got installed in the High School collaboration and main entrance/reception. Polished concrete flooring continues. Ceiling grid and tiles were installed in various areas and continues to make progress. Doors continue to be installed around the school and finishes continue to make progress. Casework continues to be installed. Woods room equipment was delivered and set up and the sinks were installed. Concrete was poured outside the fitness center. Finishes made progress at the Elementary school and cleaning began.